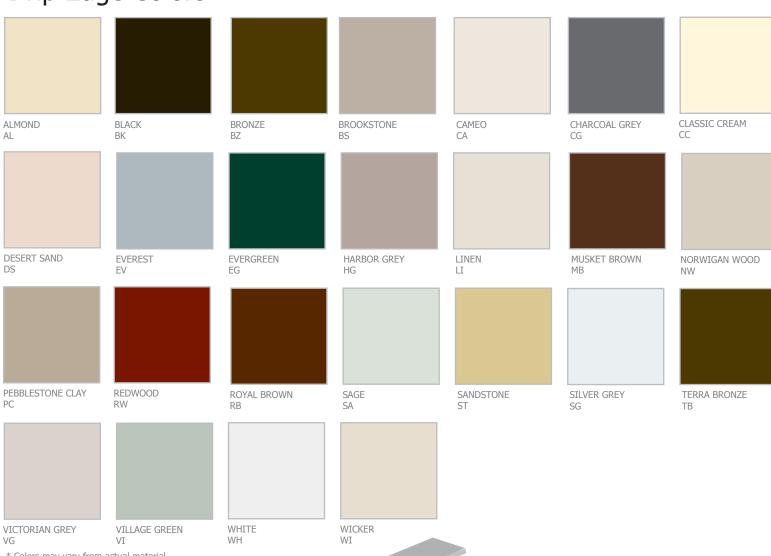

## **Drip Edge Colors**

<sup>\*</sup> Colors may vary from actual material.

Drip Edge is available in Professional, Standard, Sider's Edge, Open Face, F-8 Large, and 26 Gauge Galvanized.

American Construction Metals Drip Edges are finished with Valspar Polykote<sup>®</sup> 3000 coatings. Polykote<sup>®</sup> 3000 is field proven coating for multiple purpose polyester finishes designed for a wide range of applications. They are applied to long life products: such as rain carrying equipment, trim coil, and awnings. The reliable adhesion and flexibility properties of Polykote<sup>®</sup> 3000 provides superior post forming performance to enhance the coated product's appearance and durability for years to come.